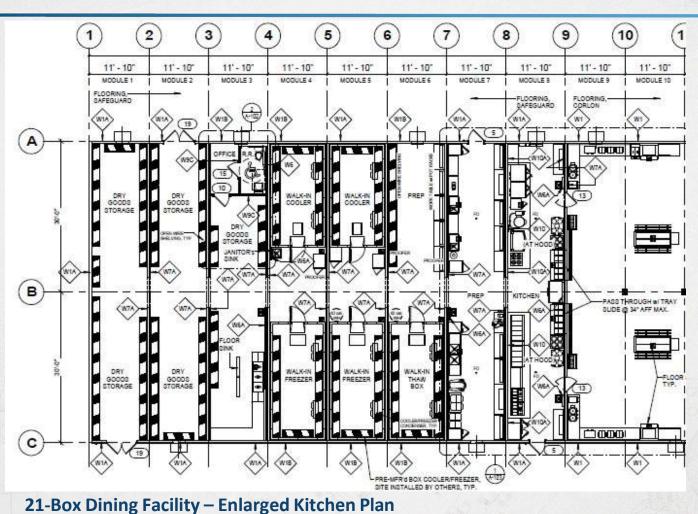

### General

- (3) 21 Box Kitchen/Dining Facilites Available
- 21 Modules 60' x 11'10" Ea. (Can be reduced by reducing Dining Area)
- Total Kitchen Footprint 248'6" x 60' (14,936 SF).
  - Dining: 8,433SF
  - Kitchen 1,422SF
  - Dishwashing: 269 SF
  - Storage: 4,155SF
  - Office: 123 SF
  - Restrooms: 534SF
  - Total: 14,936
- Electrical Requirements –
- Built-in equipment included (Freezer/Refrigerator, Fryer, Griddle, etc.) – To be confirmed with onsite inspection
- Loose equipment not included (Drinks machine, mixer, etc.) To be confirmed with onsite inspection
- Does not include steps and landings