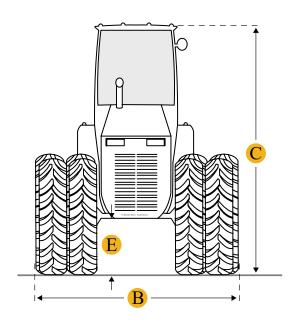

## **Dimensions**

Dimensions

Transmission

**Transmission Type** 

19.42 in **Overall Length** Width Outside Frame 11.08 ft in C Height to Top of Cab 11.3 ft in Wheelbase 8 in **Ground Clearance** 14.38 in **Specifications** Engine **Number of Cylinders** 6 **Engine Make** 2236 **Engine Model** C9 ACERT Tech Tier 3 **Gross Power** 301 hp **PTO Power** 245 hp Power Measured @ 2100 rpm Displacement 537 cu in **Aspiration** Turbocharged and Air-to-Air Aftercooled Operational **Operating Weight** 31075 lb **Fuel Capacity** 118.1 gal 3 Point Hitch Type Standard Cat.3/3N 3 Point Hitch Lift Capacity @ 24 inches 16000 lb **Operating Voltage** 24 V **Alternator Supplied Amperage** 185 amps

Powershift

| Number of Forward Gears         | 16           |
|---------------------------------|--------------|
| Number of Reverse Gears         | 4            |
| Max Speed                       | 24.6 mph     |
| Hydraulic System                |              |
| Pump Flow Capacity              | 43.5 gal/min |
| Relief Valve Pressure           | 2900 psi     |
| Number of Remote Control Valves | 4            |
| Dimensions                      |              |
| Wheelbase                       | 8 in         |
| Overall Length                  | 19.5 in      |
| Height to Top of Cab            | 11.3 ft in   |
| Ground Clearance                | 14.4 in      |
| Width Outside Frame             | 11.1 ft in   |