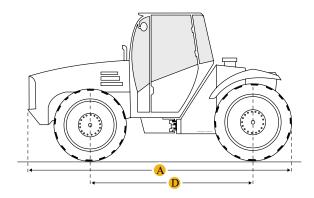

## **Dimensions**

Dimensions

Transmission

**Transmission Type** 

19.42 in **Overall Length** Width Outside Frame 11.08 ft in C Height to Top of Cab 11.3 ft in Wheelbase 8 in **Ground Clearance** 14.38 in **Specifications** Engine **Number of Cylinders** 6 **Engine Make** 2236 **Engine Model** C9 ACERT Tech Tier 3 **Gross Power** 301 hp **PTO Power** 245 hp Power Measured @ 2100 rpm Displacement 537 cu in **Aspiration** Turbocharged and Air-to-Air Aftercooled Operational **Operating Weight** 31075 lb **Fuel Capacity** 118.1 gal 3 Point Hitch Type Standard Cat.3/3N 3 Point Hitch Lift Capacity @ 24 inches 16000 lb **Operating Voltage** 24 V **Alternator Supplied Amperage** 185 amps

Powershift

| Number of Forward Gears         | 16           |
|---------------------------------|--------------|
| Number of Reverse Gears         | 4            |
| Max Speed                       | 24.6 mph     |
| Hydraulic System                |              |
| Pump Flow Capacity              | 43.5 gal/min |
| Relief Valve Pressure           | 2900 psi     |
| Number of Remote Control Valves | 4            |
| Dimensions                      |              |
| Wheelbase                       | 8 in         |
| Overall Length                  | 19.5 in      |
| Height to Top of Cab            | 11.3 ft in   |
| Ground Clearance                | 14.4 in      |
| Width Outside Frame             | 11.1 ft in   |