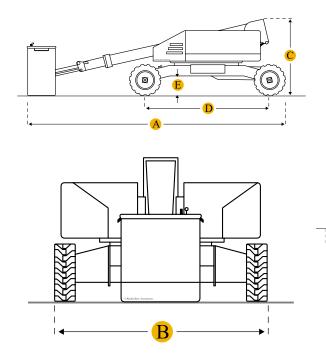

## Dimensions

## Dimensions

| A | Overall Length                | 37.3 in    |
|---|-------------------------------|------------|
| В | Overall Width                 | 8.2 ft in  |
| С | Overall Height - mast lowered | 9.11 ft in |
| Е | Ground Clearance              | 11 in      |