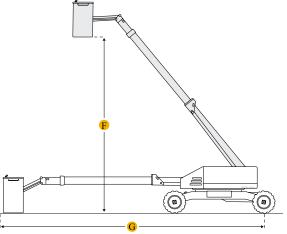

Platform

| F Max Platform Height  | 80 ft in |
|------------------------|----------|
| G Max Horizontal Reach | 71 ft in |