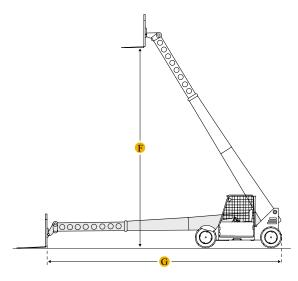

**E** Ground Clearance 1.5 ft in Lift Max Lift Height 55 ft in **Max Forward Reach** 42.5 ft in Specifications Engine **Engine Make** 2236 **Engine Model** C4.4 TA **Gross Power** 125 hp **Net Power** 118.7 hp Displacement 269 cu in Bore 4.2 in Stroke 5 in **Engine Model** Cat C4.4 EDITAAC, Tier 3 **Gross Power - Basic** 125 hp Net Power (Basic) 118.7 hp Operational **Operating Weight** 34700 lb **Fuel Capacity** 38 gal **Hydraulic System Fluid Capacity** 60 gal Transmission Max Speed - forward 18.9 mph Weights **Operating Weight** 34910 lb

| Length to Fork Face                                                                                                                                                                                  | 20.8 ft in                                           |
|------------------------------------------------------------------------------------------------------------------------------------------------------------------------------------------------------|------------------------------------------------------|
| Width Over Tires                                                                                                                                                                                     | 8.4 ft in                                            |
| Overall Height                                                                                                                                                                                       | 8.4 ft in                                            |
| Wheelbase                                                                                                                                                                                            | 12 ft in                                             |
| Ground Clearance                                                                                                                                                                                     | 1.5 ft in                                            |
| Turning Radius Outside Tires                                                                                                                                                                         | 14 ft in                                             |
| Wheel Base                                                                                                                                                                                           | 12 ft in                                             |
| Length - Fork Face                                                                                                                                                                                   | 20.8 ft in                                           |
| Turning Radius - Over Tires                                                                                                                                                                          | 14 ft in                                             |
| Operating Specifications                                                                                                                                                                             |                                                      |
| Rated Load Capacity                                                                                                                                                                                  | 10000 lb                                             |
| Maximum Lift Height                                                                                                                                                                                  | 55 ft in                                             |
| Maximum Forward Reach                                                                                                                                                                                | 42.5 ft in                                           |
|                                                                                                                                                                                                      |                                                      |
| Top Travel Speed                                                                                                                                                                                     | 18.9 mph                                             |
| Top Travel Speed  Load at Maximum Height                                                                                                                                                             | 18.9 mph<br>5000 lb                                  |
|                                                                                                                                                                                                      |                                                      |
| Load at Maximum Height                                                                                                                                                                               | 5000 lb                                              |
| Load at Maximum Reach                                                                                                                                                                                | 5000 lb<br>2500 lb                                   |
| Load at Maximum Height  Load at Maximum Reach  Load at Maximum Height - Stabilizers Down                                                                                                             | 5000 lb<br>2500 lb<br>5000 lb                        |
| Load at Maximum Reach  Load at Maximum Height - Stabilizers Down  Load at Maximum Reach - Stabilizers Down                                                                                           | 5000 lb<br>2500 lb<br>5000 lb                        |
| Load at Maximum Reach  Load at Maximum Height - Stabilizers Down  Load at Maximum Reach - Stabilizers Down  Service Refill Capacities                                                                | 5000 lb<br>2500 lb<br>5000 lb<br>2500 lb             |
| Load at Maximum Reach  Load at Maximum Height - Stabilizers Down  Load at Maximum Reach - Stabilizers Down  Service Refill Capacities  Fuel Tank                                                     | 5000 lb<br>2500 lb<br>5000 lb<br>2500 lb             |
| Load at Maximum Reach  Load at Maximum Height - Stabilizers Down  Load at Maximum Reach - Stabilizers Down  Service Refill Capacities  Fuel Tank  Hydraulic Tank                                     | 5000 lb 2500 lb 5000 lb 2500 lb 38 gal 60 gal        |
| Load at Maximum Reach  Load at Maximum Height - Stabilizers Down  Load at Maximum Reach - Stabilizers Down  Service Refill Capacities  Fuel Tank  Hydraulic Tank  Hydraulic System                   | 5000 lb 2500 lb 5000 lb 2500 lb 38 gal 60 gal        |
| Load at Maximum Reach  Load at Maximum Height - Stabilizers Down  Load at Maximum Reach - Stabilizers Down  Service Refill Capacities  Fuel Tank  Hydraulic Tank  Hydraulic System  Boom Performance | 5000 lb 2500 lb 5000 lb 2500 lb 38 gal 60 gal 60 gal |