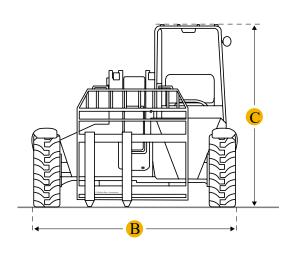

## Dimensions

| Α | Length to Fork Face | 20.8 ft in |
|---|---------------------|------------|
| В | Width Over Tires    | 8.4 ft in  |
| С | Overall Height      | 8.4 ft in  |
| D | Wheelbase           | 12 ft in   |

| Length to Fork Face                                                                                                                                                                                  | 20.8 ft in                                           |
|------------------------------------------------------------------------------------------------------------------------------------------------------------------------------------------------------|------------------------------------------------------|
| Width Over Tires                                                                                                                                                                                     | 8.4 ft in                                            |
| Overall Height                                                                                                                                                                                       | 8.4 ft in                                            |
| Wheelbase                                                                                                                                                                                            | 12 ft in                                             |
| Ground Clearance                                                                                                                                                                                     | 1.5 ft in                                            |
| Turning Radius Outside Tires                                                                                                                                                                         | 14 ft in                                             |
| Wheel Base                                                                                                                                                                                           | 12 ft in                                             |
| Length - Fork Face                                                                                                                                                                                   | 20.8 ft in                                           |
| Turning Radius - Over Tires                                                                                                                                                                          | 14 ft in                                             |
| Operating Specifications                                                                                                                                                                             |                                                      |
| Rated Load Capacity                                                                                                                                                                                  | 10000 lb                                             |
| Maximum Lift Height                                                                                                                                                                                  | 55 ft in                                             |
| Maximum Forward Reach                                                                                                                                                                                | 42.5 ft in                                           |
|                                                                                                                                                                                                      |                                                      |
| Top Travel Speed                                                                                                                                                                                     | 18.9 mph                                             |
| Top Travel Speed  Load at Maximum Height                                                                                                                                                             | 18.9 mph<br>5000 lb                                  |
|                                                                                                                                                                                                      |                                                      |
| Load at Maximum Height                                                                                                                                                                               | 5000 lb                                              |
| Load at Maximum Reach                                                                                                                                                                                | 5000 lb<br>2500 lb                                   |
| Load at Maximum Height  Load at Maximum Reach  Load at Maximum Height - Stabilizers Down                                                                                                             | 5000 lb<br>2500 lb<br>5000 lb                        |
| Load at Maximum Reach  Load at Maximum Height - Stabilizers Down  Load at Maximum Reach - Stabilizers Down                                                                                           | 5000 lb<br>2500 lb<br>5000 lb                        |
| Load at Maximum Reach  Load at Maximum Height - Stabilizers Down  Load at Maximum Reach - Stabilizers Down  Service Refill Capacities                                                                | 5000 lb<br>2500 lb<br>5000 lb<br>2500 lb             |
| Load at Maximum Reach  Load at Maximum Height - Stabilizers Down  Load at Maximum Reach - Stabilizers Down  Service Refill Capacities  Fuel Tank                                                     | 5000 lb<br>2500 lb<br>5000 lb<br>2500 lb             |
| Load at Maximum Reach  Load at Maximum Height - Stabilizers Down  Load at Maximum Reach - Stabilizers Down  Service Refill Capacities  Fuel Tank  Hydraulic Tank                                     | 5000 lb 2500 lb 5000 lb 2500 lb 38 gal 60 gal        |
| Load at Maximum Reach  Load at Maximum Height - Stabilizers Down  Load at Maximum Reach - Stabilizers Down  Service Refill Capacities  Fuel Tank  Hydraulic Tank  Hydraulic System                   | 5000 lb 2500 lb 5000 lb 2500 lb 38 gal 60 gal        |
| Load at Maximum Reach  Load at Maximum Height - Stabilizers Down  Load at Maximum Reach - Stabilizers Down  Service Refill Capacities  Fuel Tank  Hydraulic Tank  Hydraulic System  Boom Performance | 5000 lb 2500 lb 5000 lb 2500 lb 38 gal 60 gal 60 gal |