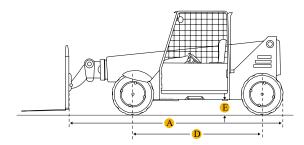

## Dimensions

| Α | Length to Fork Face | 20.8 ft in |
|---|---------------------|------------|
| В | Width Over Tires    | 8.4 ft in  |
| С | Overall Height      | 8.4 ft in  |
| D | Wheelbase           | 12 ft in   |

| Length to Fork Face                                                                                                                                                                                  | 20.8 ft in                                           |
|------------------------------------------------------------------------------------------------------------------------------------------------------------------------------------------------------|------------------------------------------------------|
| Width Over Tires                                                                                                                                                                                     | 8.4 ft in                                            |
| Overall Height                                                                                                                                                                                       | 8.4 ft in                                            |
| Wheelbase                                                                                                                                                                                            | 12 ft in                                             |
| Ground Clearance                                                                                                                                                                                     | 1.5 ft in                                            |
| Turning Radius Outside Tires                                                                                                                                                                         | 14 ft in                                             |
| Wheel Base                                                                                                                                                                                           | 12 ft in                                             |
| Length - Fork Face                                                                                                                                                                                   | 20.8 ft in                                           |
| Turning Radius - Over Tires                                                                                                                                                                          | 14 ft in                                             |
| Operating Specifications                                                                                                                                                                             |                                                      |
| Rated Load Capacity                                                                                                                                                                                  | 10000 lb                                             |
| Maximum Lift Height                                                                                                                                                                                  | 55 ft in                                             |
| Maximum Forward Reach                                                                                                                                                                                | 42.5 ft in                                           |
|                                                                                                                                                                                                      |                                                      |
| Top Travel Speed                                                                                                                                                                                     | 18.9 mph                                             |
| Top Travel Speed  Load at Maximum Height                                                                                                                                                             | 18.9 mph<br>5000 lb                                  |
|                                                                                                                                                                                                      |                                                      |
| Load at Maximum Height                                                                                                                                                                               | 5000 lb                                              |
| Load at Maximum Reach                                                                                                                                                                                | 5000 lb<br>2500 lb                                   |
| Load at Maximum Height  Load at Maximum Reach  Load at Maximum Height - Stabilizers Down                                                                                                             | 5000 lb<br>2500 lb<br>5000 lb                        |
| Load at Maximum Reach  Load at Maximum Height - Stabilizers Down  Load at Maximum Reach - Stabilizers Down                                                                                           | 5000 lb<br>2500 lb<br>5000 lb                        |
| Load at Maximum Reach  Load at Maximum Height - Stabilizers Down  Load at Maximum Reach - Stabilizers Down  Service Refill Capacities                                                                | 5000 lb<br>2500 lb<br>5000 lb<br>2500 lb             |
| Load at Maximum Reach  Load at Maximum Height - Stabilizers Down  Load at Maximum Reach - Stabilizers Down  Service Refill Capacities  Fuel Tank                                                     | 5000 lb<br>2500 lb<br>5000 lb<br>2500 lb             |
| Load at Maximum Reach  Load at Maximum Height - Stabilizers Down  Load at Maximum Reach - Stabilizers Down  Service Refill Capacities  Fuel Tank  Hydraulic Tank                                     | 5000 lb 2500 lb 5000 lb 2500 lb 38 gal 60 gal        |
| Load at Maximum Reach  Load at Maximum Height - Stabilizers Down  Load at Maximum Reach - Stabilizers Down  Service Refill Capacities  Fuel Tank  Hydraulic Tank  Hydraulic System                   | 5000 lb 2500 lb 5000 lb 2500 lb 38 gal 60 gal        |
| Load at Maximum Reach  Load at Maximum Height - Stabilizers Down  Load at Maximum Reach - Stabilizers Down  Service Refill Capacities  Fuel Tank  Hydraulic Tank  Hydraulic System  Boom Performance | 5000 lb 2500 lb 5000 lb 2500 lb 38 gal 60 gal 60 gal |